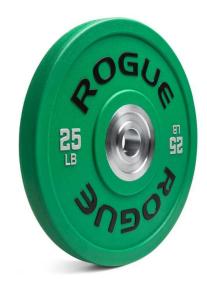

## **ROGUE URETHANE PLATES (LBS)**

| Description    | • Rogue's color-coded Urethane LB Bumpers are molded from top quality, high                     |
|----------------|-------------------------------------------------------------------------------------------------|
|                | durometer urethane—ideal for producing a consistent dead bounce on the                          |
|                | drop and maintaining the long-term integrity of the plate. The design of the                    |
|                | single-piece, 140MM hard chrome insert also allows for easy loading on the                      |
|                | bar with reduced friction on the sleeves. For a combination of performance                      |
|                | and durability, few bumpers in the industry can rival these.                                    |
|                | <ul> <li>Rogue Urethane Plates are sold in pairs or in full sets, and include weight</li> </ul> |
|                | increments of 10LB, 25LB, 35LB, 45LB, and 55LB. Each plate includes original                    |
|                | Rogue branding in black with numerical weight callouts in gray. All marking                     |
|                | are color-molded into the bumper for a great look that won't fade over time.                    |
|                | The 10LB plates are not to be used alone for workouts where the barbell is                      |
|                | repeatedly dropped and are not warrantied against cracking or breakage.                         |
|                | <ul> <li>On the black 10LB plate, both the lettering and numbering are gray.</li> </ul>         |
| Specifications | <ul> <li>Made from quality Urethane for durability and a dead bounce</li> </ul>                 |
|                | ✓ Diameter: 450MM (IWF Standard)                                                                |
|                | ✓ 140MM Hard Chrome Insert                                                                      |
|                | ✓ Color-molded Rogue Branding                                                                   |
|                | ✓ Weight Tolerance: +/- 1%                                                                      |
|                | ✓ Durometer: 90                                                                                 |
| Weight         | 10LB (Black): 20MM                                                                              |
|                | 25LB (Green): 40MM                                                                              |
|                | 35LB (Yellow): 48MM                                                                             |
|                | 45LB (Blue): 53MM                                                                               |
|                | 55LB (Red): 58MM                                                                                |