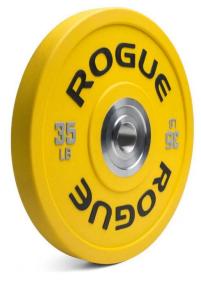

## **ROGUE URETHANE PLATES (LBS)**

| Description    | • Rogue's color-coded Urethane LB Bumpers are molded from top quality, high                     |
|----------------|-------------------------------------------------------------------------------------------------|
|                | durometer urethane—ideal for producing a consistent dead bounce on the                          |
|                | drop and maintaining the long-term integrity of the plate. The design of the                    |
|                | single-piece, 140MM hard chrome insert also allows for easy loading on the                      |
|                | bar with reduced friction on the sleeves. For a combination of performance                      |
|                | and durability, few bumpers in the industry can rival these.                                    |
|                | <ul> <li>Rogue Urethane Plates are sold in pairs or in full sets, and include weight</li> </ul> |
|                | increments of 10LB, 25LB, 35LB, 45LB, and 55LB. Each plate includes original                    |
|                | Rogue branding in black with numerical weight callouts in gray. All marking                     |
|                | are color-molded into the bumper for a great look that won't fade over time.                    |
|                | The 10LB plates are not to be used alone for workouts where the barbell is                      |
|                | repeatedly dropped and are not warrantied against cracking or breakage.                         |
|                | <ul> <li>On the black 10LB plate, both the lettering and numbering are gray.</li> </ul>         |
| Specifications | <ul> <li>Made from quality Urethane for durability and a dead bounce</li> </ul>                 |
|                | ✓ Diameter: 450MM (IWF Standard)                                                                |
|                | ✓ 140MM Hard Chrome Insert                                                                      |
|                | ✓ Color-molded Rogue Branding                                                                   |
|                | ✓ Weight Tolerance: +/- 1%                                                                      |
|                | ✓ Durometer: 90                                                                                 |
| Weight         | 10LB (Black): 20MM                                                                              |
|                | 25LB (Green): 40MM                                                                              |
|                | 35LB (Yellow): 48MM                                                                             |
|                | 45LB (Blue): 53MM                                                                               |
|                | 55LB (Red): 58MM                                                                                |