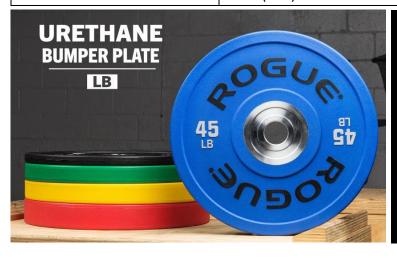

## **ROGUE URETHANE PLATES (LBS)**

| Description    | • Rogue's color-coded Urethane LB Bumpers are molded from top quality, high                     |
|----------------|-------------------------------------------------------------------------------------------------|
|                | durometer urethane—ideal for producing a consistent dead bounce on the                          |
|                | drop and maintaining the long-term integrity of the plate. The design of the                    |
|                | single-piece, 140MM hard chrome insert also allows for easy loading on the                      |
|                | bar with reduced friction on the sleeves. For a combination of performance                      |
|                | and durability, few bumpers in the industry can rival these.                                    |
|                | <ul> <li>Rogue Urethane Plates are sold in pairs or in full sets, and include weight</li> </ul> |
|                | increments of 10LB, 25LB, 35LB, 45LB, and 55LB. Each plate includes original                    |
|                | Rogue branding in black with numerical weight callouts in gray. All marking                     |
|                | are color-molded into the bumper for a great look that won't fade over time.                    |
|                | The 10LB plates are not to be used alone for workouts where the barbell is                      |
|                | repeatedly dropped and are not warrantied against cracking or breakage.                         |
|                | <ul> <li>On the black 10LB plate, both the lettering and numbering are gray.</li> </ul>         |
| Specifications | <ul> <li>Made from quality Urethane for durability and a dead bounce</li> </ul>                 |
|                | ✓ Diameter: 450MM (IWF Standard)                                                                |
|                | ✓ 140MM Hard Chrome Insert                                                                      |
|                | ✓ Color-molded Rogue Branding                                                                   |
|                | ✓ Weight Tolerance: +/- 1%                                                                      |
|                | ✓ Durometer: 90                                                                                 |
| Weight         | 10LB (Black): 20MM                                                                              |
|                | 25LB (Green): 40MM                                                                              |
|                | 35LB (Yellow): 48MM                                                                             |
|                | 45LB (Blue): 53MM                                                                               |
|                | 55LB (Red): 58MM                                                                                |