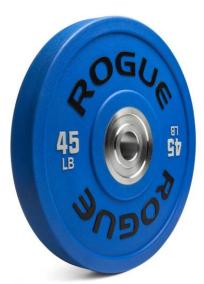

## **ROGUE URETHANE PLATES (LBS)**

| Description    | • Rogue's color-coded Urethane LB Bumpers are molded from top quality, high                     |
|----------------|-------------------------------------------------------------------------------------------------|
|                | durometer urethane—ideal for producing a consistent dead bounce on the                          |
|                | drop and maintaining the long-term integrity of the plate. The design of the                    |
|                | single-piece, 140MM hard chrome insert also allows for easy loading on the                      |
|                | bar with reduced friction on the sleeves. For a combination of performance                      |
|                | and durability, few bumpers in the industry can rival these.                                    |
|                | <ul> <li>Rogue Urethane Plates are sold in pairs or in full sets, and include weight</li> </ul> |
|                | increments of 10LB, 25LB, 35LB, 45LB, and 55LB. Each plate includes original                    |
|                | Rogue branding in black with numerical weight callouts in gray. All marking                     |
|                | are color-molded into the bumper for a great look that won't fade over time.                    |
|                | The 10LB plates are not to be used alone for workouts where the barbell is                      |
|                | repeatedly dropped and are not warrantied against cracking or breakage.                         |
|                | <ul> <li>On the black 10LB plate, both the lettering and numbering are gray.</li> </ul>         |
| Specifications | <ul> <li>Made from quality Urethane for durability and a dead bounce</li> </ul>                 |
|                | ✓ Diameter: 450MM (IWF Standard)                                                                |
|                | ✓ 140MM Hard Chrome Insert                                                                      |
|                | ✓ Color-molded Rogue Branding                                                                   |
|                | ✓ Weight Tolerance: +/- 1%                                                                      |
|                | ✓ Durometer: 90                                                                                 |
| Weight         | 10LB (Black): 20MM                                                                              |
|                | 25LB (Green): 40MM                                                                              |
|                | 35LB (Yellow): 48MM                                                                             |
|                | 45LB (Blue): 53MM                                                                               |
|                | 55LB (Red): 58MM                                                                                |