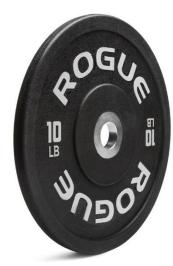

## **ROGUE URETHANE PLATES (LBS)**

| Description    | • Rogue's color-coded Urethane LB Bumpers are molded from top quality, high                     |
|----------------|-------------------------------------------------------------------------------------------------|
|                | durometer urethane—ideal for producing a consistent dead bounce on the                          |
|                | drop and maintaining the long-term integrity of the plate. The design of the                    |
|                | single-piece, 140MM hard chrome insert also allows for easy loading on the                      |
|                | bar with reduced friction on the sleeves. For a combination of performance                      |
|                | and durability, few bumpers in the industry can rival these.                                    |
|                | <ul> <li>Rogue Urethane Plates are sold in pairs or in full sets, and include weight</li> </ul> |
|                | increments of 10LB, 25LB, 35LB, 45LB, and 55LB. Each plate includes original                    |
|                | Rogue branding in black with numerical weight callouts in gray. All marking                     |
|                | are color-molded into the bumper for a great look that won't fade over time.                    |
|                | The 10LB plates are not to be used alone for workouts where the barbell is                      |
|                | repeatedly dropped and are not warrantied against cracking or breakage.                         |
|                | <ul> <li>On the black 10LB plate, both the lettering and numbering are gray.</li> </ul>         |
| Specifications | <ul> <li>Made from quality Urethane for durability and a dead bounce</li> </ul>                 |
|                | ✓ Diameter: 450MM (IWF Standard)                                                                |
|                | ✓ 140MM Hard Chrome Insert                                                                      |
|                | ✓ Color-molded Rogue Branding                                                                   |
|                | ✓ Weight Tolerance: +/- 1%                                                                      |
|                | ✓ Durometer: 90                                                                                 |
| Weight         | 10LB (Black): 20MM                                                                              |
|                | 25LB (Green): 40MM                                                                              |
|                | 35LB (Yellow): 48MM                                                                             |
|                | 45LB (Blue): 53MM                                                                               |
|                | 55LB (Red): 58MM                                                                                |