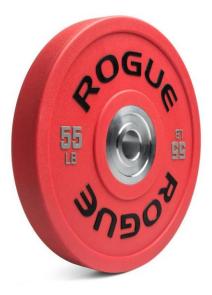

## **ROGUE URETHANE PLATES (LBS)**

| Description    | • Rogue's color-coded Urethane LB Bumpers are molded from top quality, high                     |
|----------------|-------------------------------------------------------------------------------------------------|
|                | durometer urethane—ideal for producing a consistent dead bounce on the                          |
|                | drop and maintaining the long-term integrity of the plate. The design of the                    |
|                | single-piece, 140MM hard chrome insert also allows for easy loading on the                      |
|                | bar with reduced friction on the sleeves. For a combination of performance                      |
|                | and durability, few bumpers in the industry can rival these.                                    |
|                | <ul> <li>Rogue Urethane Plates are sold in pairs or in full sets, and include weight</li> </ul> |
|                | increments of 10LB, 25LB, 35LB, 45LB, and 55LB. Each plate includes original                    |
|                | Rogue branding in black with numerical weight callouts in gray. All marking                     |
|                | are color-molded into the bumper for a great look that won't fade over time.                    |
|                | The 10LB plates are not to be used alone for workouts where the barbell is                      |
|                | repeatedly dropped and are not warrantied against cracking or breakage.                         |
|                | <ul> <li>On the black 10LB plate, both the lettering and numbering are gray.</li> </ul>         |
| Specifications | <ul> <li>Made from quality Urethane for durability and a dead bounce</li> </ul>                 |
|                | ✓ Diameter: 450MM (IWF Standard)                                                                |
|                | ✓ 140MM Hard Chrome Insert                                                                      |
|                | ✓ Color-molded Rogue Branding                                                                   |
|                | ✓ Weight Tolerance: +/- 1%                                                                      |
|                | ✓ Durometer: 90                                                                                 |
| Weight         | 10LB (Black): 20MM                                                                              |
|                | 25LB (Green): 40MM                                                                              |
|                | 35LB (Yellow): 48MM                                                                             |
|                | 45LB (Blue): 53MM                                                                               |
|                | 55LB (Red): 58MM                                                                                |